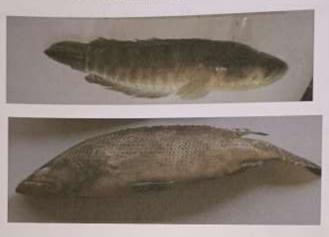

2

3

5

Comparative study of morphometric and meristic characters of Channa punctatus and Nandus nandus

Submitted for the partial fulfillment of the syllabus of T.D.C 3<sup>rd</sup> year, Dibrugarh University Depertment of Zoology, D.R. College, Golaghat.