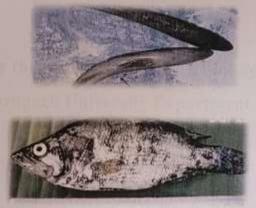

**Project Reports-2016** 

**Department of Zoology** 

Final project report on

Comparative study of morphometric and meristic characters of *Glossogobius giuris* and *Nandus nandus* 

Submitted for the partial fulfillment of the syllabus of T.D.C IIIrd year, Dibrugarh University Department of Zoology, D.R. College, Golaghat